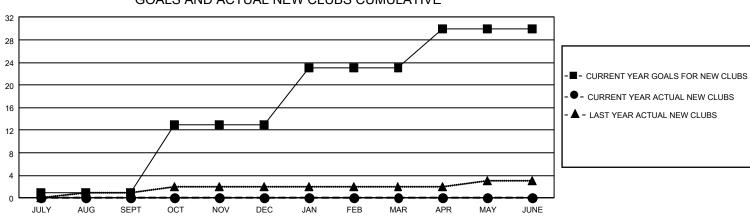

## GAT MONTHLY MEMBERSHIP PROGRESS REPORT

GMT Constitutional Area 1, Group D

REPORT DOES NOT INCLUDE CLUBS IN UNDISTRICTED AREAS.

| Clubs                 |               |           |               | Members               |                           |                         |                                                    |
|-----------------------|---------------|-----------|---------------|-----------------------|---------------------------|-------------------------|----------------------------------------------------|
| RESULTS FOR 2023-2024 |               |           |               | RESULTS FOR 2023-2024 |                           |                         |                                                    |
| QUARTER               | NEW CLUB GOAL | NEW CLUBS | DROPPED CLUBS | QUARTER               | MEMBER GROWTH NET<br>GOAL | MEMBER GROWTH<br>ACTUAL | DROPPED MEMBERS<br>ACTUAL (including<br>transfers) |
| JULY/AUG/SEPT         | 3             | 0         | 9             | JULY/AUG/SEP          | РТ 492                    | 793                     | 791                                                |
| OCT/NOV/DEC           | 36            | 0         | 0             | OCT/NOV/DEC           | 544                       | 0                       | 0                                                  |
| JAN/FEB/MAR           | 30            | 0         | 0             | JAN/FEB/MAR           | 588                       | 0                       | 0                                                  |
| APR/MAY/JUNE          | 21            | 0         | 0             | APR/MAY/JUNE          | <u>=</u> 634              | 0                       | 0                                                  |