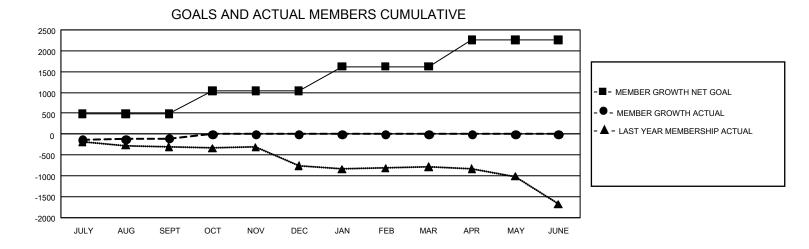

## GAT MONTHLY MEMBERSHIP PROGRESS REPORT

GMT Constitutional Area 1, Group D

REPORT DOES NOT INCLUDE CLUBS IN UNDISTRICTED AREAS.

| Clubs                 |               |           |               | Members               |                           |                         |                                                    |
|-----------------------|---------------|-----------|---------------|-----------------------|---------------------------|-------------------------|----------------------------------------------------|
| RESULTS FOR 2023-2024 |               |           |               | RESULTS FOR 2023-2024 |                           |                         |                                                    |
| QUARTER               | NEW CLUB GOAL | NEW CLUBS | DROPPED CLUBS | QUARTER               | MEMBER GROWTH NET<br>GOAL | MEMBER GROWTH<br>ACTUAL | DROPPED MEMBERS<br>ACTUAL (including<br>transfers) |
| JULY/AUG/SEPT         | 3             | 0         | 9             | JULY/AUG/SEP          | РТ 492                    | 793                     | 791                                                |
| OCT/NOV/DEC           | 36            | 0         | 0             | OCT/NOV/DEC           | 544                       | 0                       | 0                                                  |
| JAN/FEB/MAR           | 30            | 0         | 0             | JAN/FEB/MAR           | 588                       | 0                       | 0                                                  |
| APR/MAY/JUNE          | 21            | 0         | 0             | APR/MAY/JUNE          | <u>=</u> 634              | 0                       | 0                                                  |